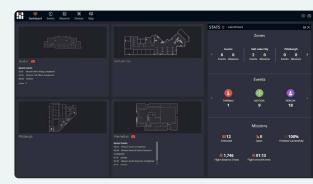

Complete situational awareness with live-stream video

Easily monitor any type of indoor environment

Track all locations from a single dashboard

Supported robotic platforms: 🗖 Skydio 🕤 Tando