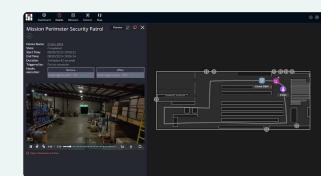

## React to situations when they happen

Whether it's ensuring everyone's safety during an evacuation, activating alarms, or notifying the authorities, Control Bridge™ automates these tasks for you.