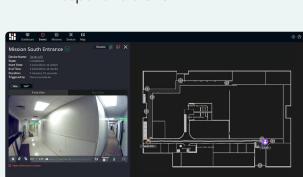

## Alert in real time with live-stream video

Receive immediate alerts with live-stream video and live location on a map, enabling you to know exactly where and when an incident occurred, and quickly respond to any situation.